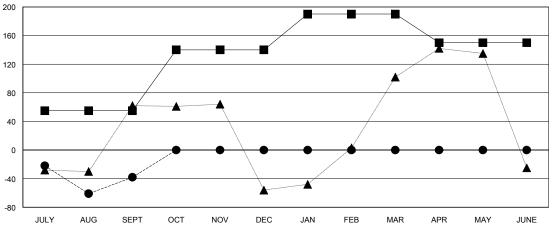

## GOALS AND ACTUAL NEW CLUBS CUMULATIVE

| -=-  | CURRENT YEAR GOALS FOR NEW |
|------|----------------------------|
| мемв | ERS                        |

- CURRENT YEAR ACTUAL MEMBERS

- LAST YEAR ACTUAL MEMBERS