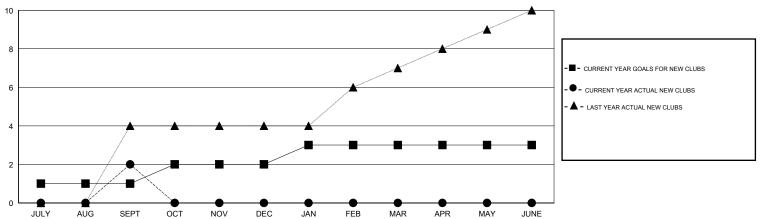

## GOALS AND ACTUAL NEW CLUBS CUMULATIVE

| -=-  | CURRENT YEAR GOALS FOR NEW |
|------|----------------------------|
| мемв | ERS                        |

- CURRENT YEAR ACTUAL MEMBERS

- LAST YEAR ACTUAL MEMBERS